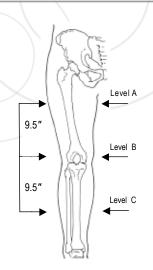

## Pre-fabricated Knee Extension Brace

How to measure for a Pre-fabricated Knee Brace.

- Position leg in maximum extension.
- A circumference measurement should be taken around the 2 leg at each level.
  - Level A is located 9.5 inches (25 cm) above joint center.
  - Level B is located at the joint center.
  - Level C is located 9.5 inches (25 cm) below joint center.